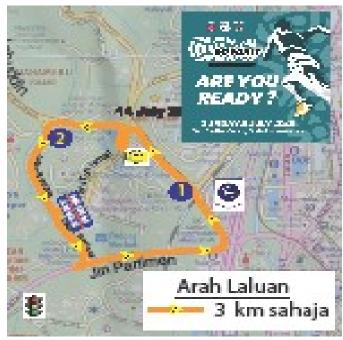

## 3) CHECK-IN PROCEDURES

Gathering time and Starting times and Cut of Time are as follows:-

| GATHERING TIME | FLAG OFF TIME | CUT OF TIME               | DISTANCE                  | CATEGORY |
|----------------|---------------|---------------------------|---------------------------|----------|
| 5.00am Onwards | 6.30am        | 2 ½ hrs                   | 15km (Road Race)          | J, K     |
| 5.30am Onwards | 6.40am        | 2 ½ hrs                   | 15km (Cross Country)      | A-D      |
| 6.00am Onwards | 6.50am        | 1 hrs                     | 7km (Cross Country)       | E,F      |
| 6.30am Onwards | 7.00am        | 1 hrs 3km (Cross Country) |                           | G,H      |
| 7.00am Onwards | 7.10am        | 1hr.20min                 | 5km (Fun Run) (Road Race) | FR       |

15km 7km

5km 3km