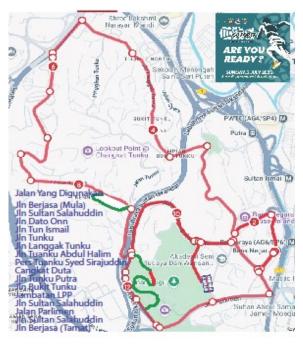

5 Only)                                                                                                                                                                                                                                       |                                       |                         |  |  |
| 15                                    | 9.00 am                                                                           | am Awards Ceremony followed by lucky draws                                                                                                                                                                                                                                           |                                       |                         |  |  |

15km 7km





5km 3km