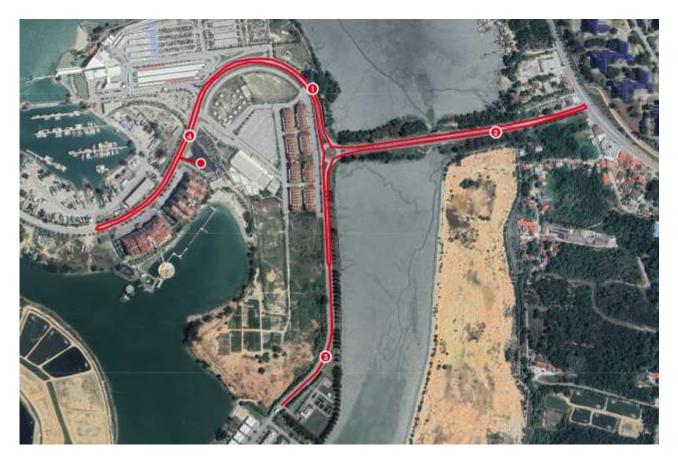

| RM45                                       | RM50                                    |

Limited to 500 slots of total participants for Fun Run or registration closed on 10<sup>th</sup> June 2025. (Whichever comes first) \*Registration fees are subjected to admin fees.

The entry fee includes:

- Personalised Race Bib
- Event T-shirt
- Finisher's Medal
- Finisher's Snack Refreshment
- PA Insurance & Medical Insurance
- E-Certificate

## **Race Pack Collection**

Date: 14<sup>th</sup> June 2025

Time: 1.00pm – 5.00pm

Venue: Belaling Hall, D'Ocean Marina Island Pangkor (Blue Building), Lumut, Perak.

#### **Event Venue**



Marina Island, a 316.9 acres man-made reclaimed land which is connected to mainland by a 400-meter causeway bridge.

# Route Profile (4KM Fun Run)



## **T-shirt Size Chart**

| RFORMANCE         | UNISEX                                                     |                                                                         |                                                  |                                                     |                                        |                                                 |                                        |                                          |                                     |     |
|-------------------|------------------------------------------------------------|-------------------------------------------------------------------------|--------------------------------------------------|-----------------------------------------------------|-----------------------------