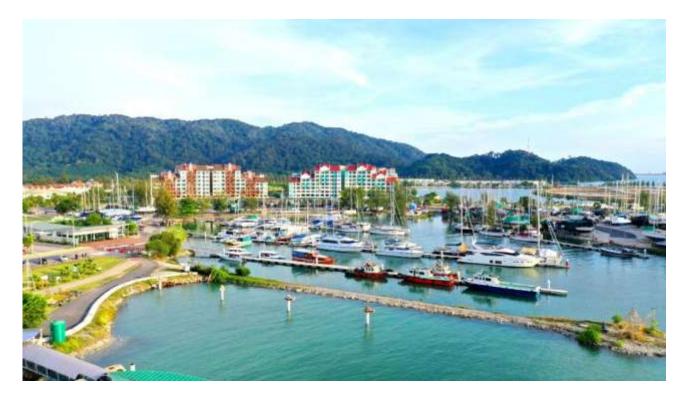

#### Description

Marina Island Pangkor is established on the coast of Teluk Muroh in Perak, Malaysia. A gateway to popular holiday retreat of Pangkor Island and Pangkor Laut, it is a reclaimed land of 316.9 acres, connected to mainland by a 400-meter causeway bridge.

#### **Event Venue**

Marina Island, a 316.9 acres man-made reclaimed land which is connected to mainland by a 400-meter causeway bridge.