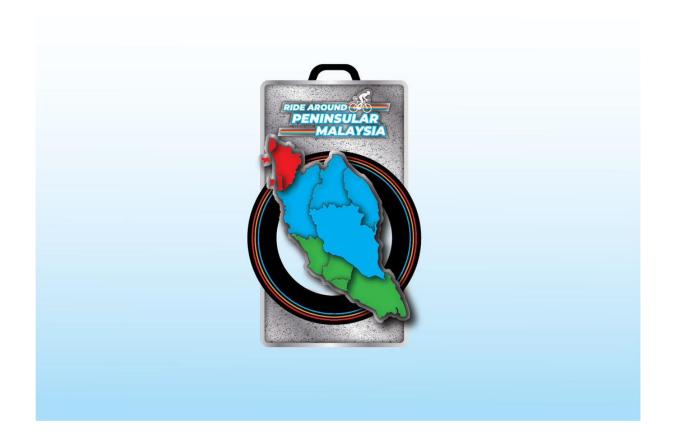

TOTAL Cycling Distance = 1,066km (8530m elevation gain)

The finisher medals for these 3 rides form shape of the map of Peninsular Malaysia.

# **Medal Design**