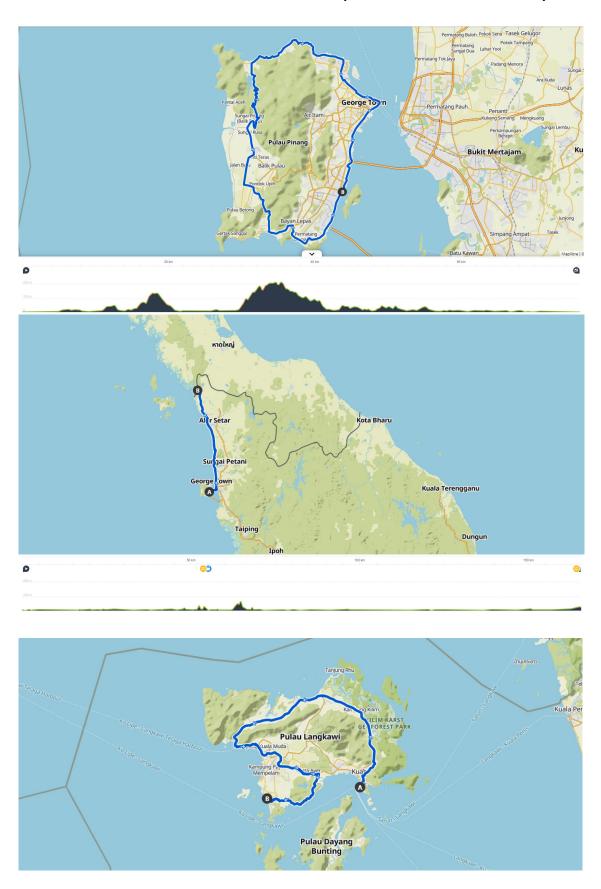

#### Island 2 Island

Date:  $22^{nd} - 24^{th}$  November 2024

Venue: Queens Waterfront Q1 Commercial Mall, Penang

Time: 7.00am

Date / Race Distance: 280KM (1420m elevation gain)

States Cycling Through: Penang, Kedah, Perlis, Langkawi

#### **Event Itinerary**

Day 1 – Conquer the Penang Island (170KM – 1070m EG)

Penang Round Island 64KM(800m EG) + Butterworth - Alor Setar 106KM(270m EG)

Accommodation – Boutique Hotel

Day 2 – Conquer the Eagle Island (110KM – 350m EG)

Alor Setar - Kuala Perlis 46KM(60m EG) + Langkawi Round Island 64KM(290m EG)

Celebration Awards Dinner

Accomodation – Cenang Beach Hotel

Day 3 – Free & Easy

8am Flag off from Cenang to Kuah Jetty – Ride 10KM + Ferry to Kuala Perlis Jetty (Only for Bus Transportation back to Penang Island RM150/pax + 1 Bike)

Cyclist back by FLIGHT – can check out hotel before 12pm and take taxi/Grab to airport by your own expenses.