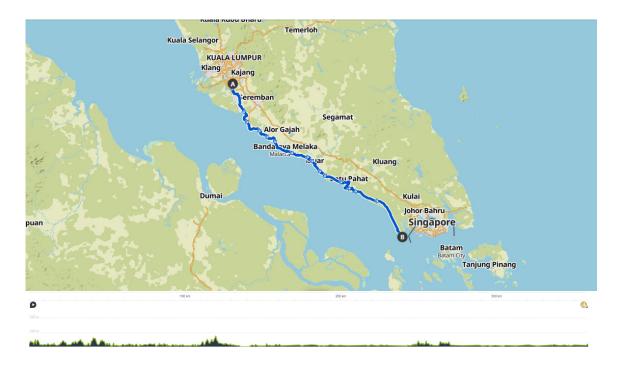

#### State 2 State

Date: 13<sup>th</sup> – 15<sup>th</sup> September 2024

Venue: Presint 2, Putrajaya

Time: 7.00am

Date / Race Distance: 342KM (1290m elevation gain)

States Cycling Through: Putrajaya, Selangor, Negeri Sembilan, Melaka, Johor

### **Event Itinerary**

Day 1 – Fabulous Ride (Beautiful 4 State Coastal Scenery)
Presint 2, Putrajaya to Muar, Melaka –190KM (950m EG)
Accommodation – Boutique Hotel

Day 2 – Fast & Furious (Flat Course, Ride as Fast as You Can)
Muar, Melaka to The Southernmost Tip of Tanjung Piai, Kukup,
Johor – 152KM (340m EG)
Accommodation (HomeStay) + Celebration Awards Night

Day 3 – Back by bus to Putrajaya (\*Optional Charges)

ISLAND 2 ISLAND 280KM Route Information (22<sup>nd</sup> – 24<sup>th</sup> November 2024)