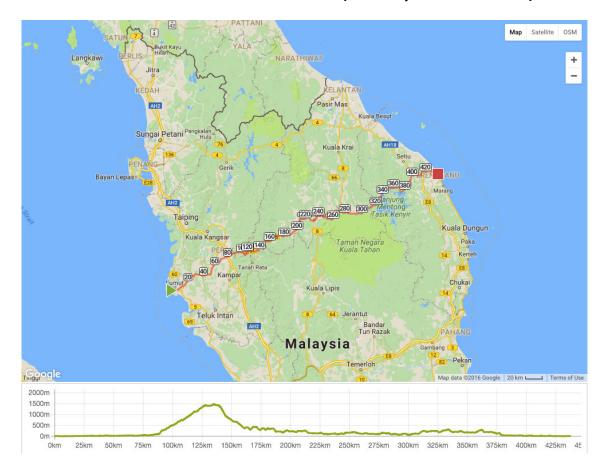

### COAST 2 COAST 444KM Route Information (30th May – 2nd JUNE 2024)

#### **Event Itinerary**

Day 1 – Climbing Challenge (The climb start at KM91 from 100m to 1500m) Lumut, Perak to Blue Valley, Cameron Highlands – 141KM (2185m EG) Accommodation – Blue Valley Residence

Day 2 – Never Ending Rolling Hills (Uncountable Hills, Pace yourself)
Blue Valley, Cameron to Gua Musang, Kelantan – 100KM (1463m EG)
Accommodation – Durian Hill Villa Homestay

Day 3 – Beautiful Kenyir Lake Scenery ( Do not draft & beware of pot holes )
Gua Musang, Kelantan to Kenyir Lake, Terengganu – 143KM (1830m EG)
Accommodation – Kenyir Lake Boathouse + Lake Photograph Session

Day 4 – Short & Flat ( Sunday Easy Ride )
Kenyir Lake to Batu Burok Beach, Terengganu – 60KM (342m EG)
Celebration Awards Lunch – Back by Bus (\*Optional Charges)

STATE 2 STATE 342KM Route Information (13th - 15th September 2024)