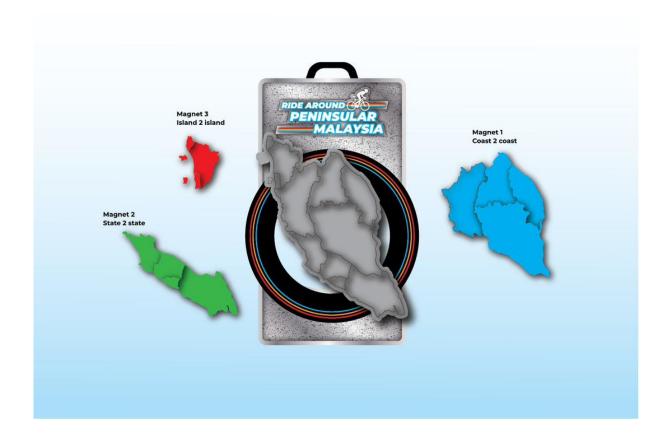

The Series consists of 3 separate rides on different dates during 2024:

- 1). Coast 2 Coast (Central States) 444km (30<sup>th</sup> May 2<sup>nd</sup> June 2024)
- 2). State 2 State (Southern States) 342km (13<sup>th</sup> 15<sup>th</sup> Sep 2024)
- 3). Island 2 Island (Northern States) 280km (22<sup>nd</sup>- 24<sup>th</sup> Nov 2024)

TOTAL Cycling Distance = 1,066km (8530m elevation gain)

The finisher medals for these 3 rides form shape of the map of Peninsular Malaysia.

# **Medal Design**